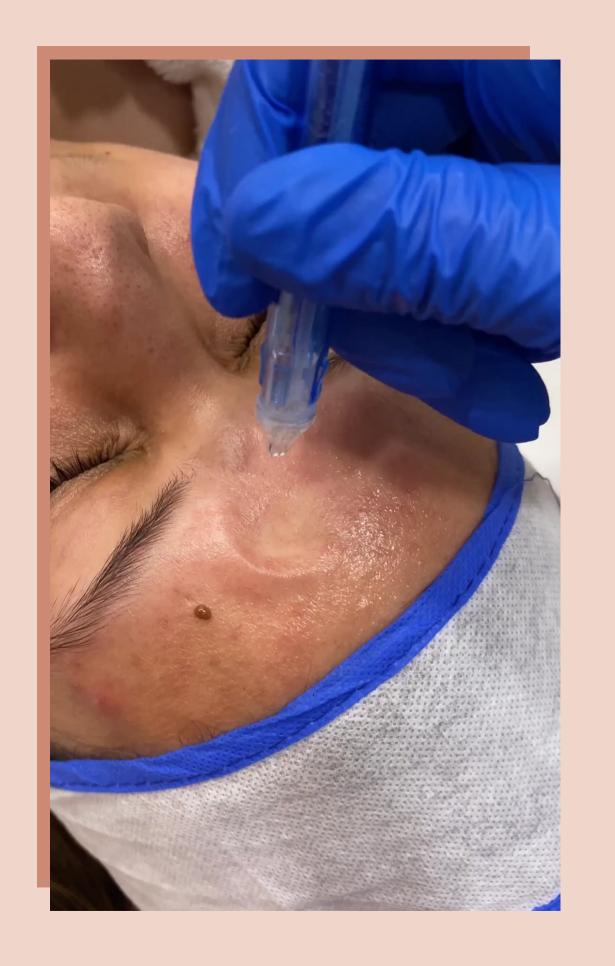

oliating the upper
epidermal layer with
microdermabrasion,
and preparing it for
trans-epidermal
treatment.





Creates micro
channels in the
dermis & enables
hydroporation of
highly active,
nutrient-rich
substances via microdroplets delivered
deep into the dermis.





#### ACNE MANAGEMENT

Treats and prevent acne by deep-cleaning your pores and exfoliating your skin



Helps to reduce fine lines & wrinkles by stimulating collagen production





#### YOUTHFUL GLOW

Improves the appearance of skin and gives a brighter & even toned complexion





#### HAIR LOSS

Infuses growth actives to rejuvenate the scalp & stimulate hair regrowth

# GLOW IS IN THE AIR



- ✓ No needles, no pain, non-invasive
- Fast transdermal delivery
- No scar tissue and no healing required
- No patient downtime







### LYMPHATIC MASSAGE

A pleasant and relaxing massage for detoxifying the skin and stimulating micro-circulation

### GENTLE EXFOLIATION

Removing dead skin cells prepares the skin to receive the nourishment from Infusion Step

STEP 02



### EFFECTIVE INFUSION

This step provides effective and deep delivery of active ingredients into the skin

BOOSTER INFUSION
Post-infusion step to amplify treatment result

STEP **04** 



## REAL RESULTS