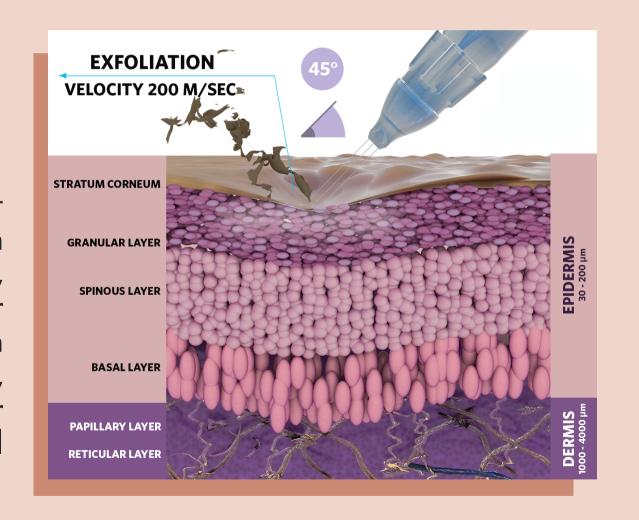

Creates gentle yet
powerful pressure on
the skin surface,
exfoliating the upper
epidermal layer with
microdermabrasion,
and preparing it for
trans-epidermal
treatment.

Creates micro
channels in the
dermis & enables
hydroporation of
highly active,
nutrient-rich
substances via microdroplets delivered
deep into the dermis.

### GENTLE EXFOLIATION

Removing dead skin cells prepares the skin to receive the nourishment from Infusion Step

STEP 02