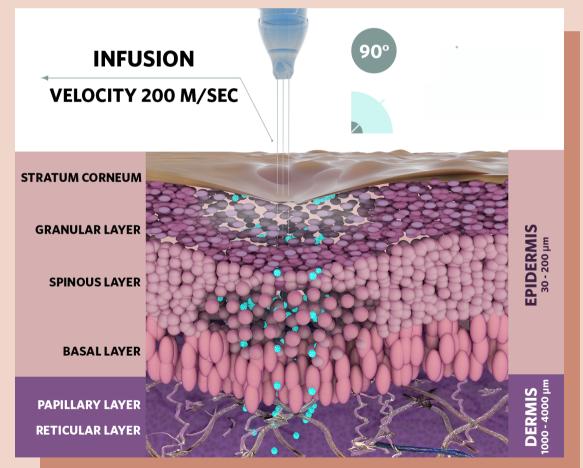

Creates gentle yet
powerful pressure on
the skin surface,
exfoliating the upper
epidermal layer with
microdermabrasion,
and preparing it for
trans-epidermal
treatment.

Creates micro
channels in the
dermis & enables
hydroporation of
highly active,
nutrient-rich
substances via microdroplets delivered
deep into the dermis.

### EFFECTIVE INFUSION

This step provides effective and deep delivery of active ingredients into the skin

BOOSTER INFUSION
Post-infusion step to amplify treatment result

STEP **04** 