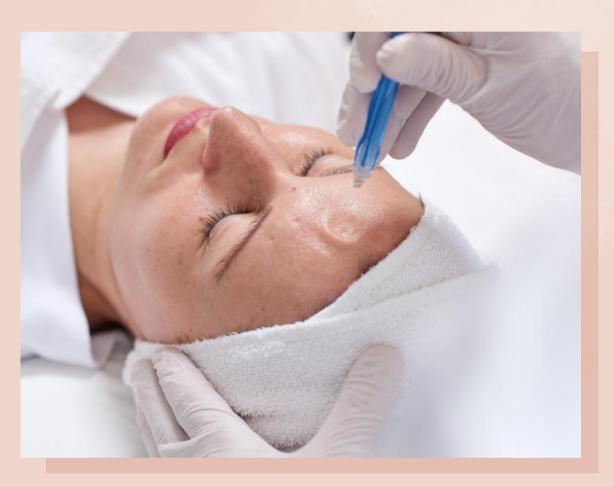

# All about CLOUD Technology

Cloud Skin at ISYA is a world-first breakthrough approach to **trans-epidermal delivery** for all your dermatological & aesthetic needs. It creates **high-pressure**, **high-velocity** fine liquid jet streams applied to the skin with cloud handpiece.

Creates gentle yet
powerful pressure on
the skin surface,
exfoliating the upper
epidermal layer with
microdermabrasion,
and preparing it for
trans-epidermal
treatment.

Creates micro
channels in the
dermis & enables
hydroporation of
highly active,
nutrient-rich
substances via microdroplets delivered
deep into the dermis.